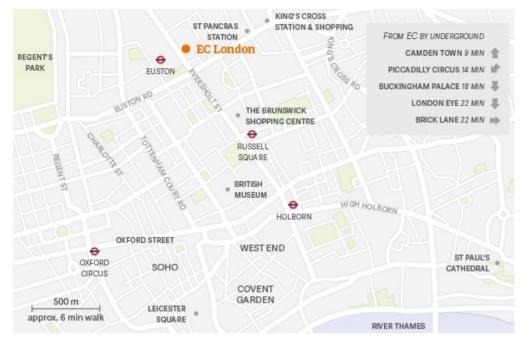

## **EC** London

EC London is moving to a new home in Islington; the new school is situated in the heart of this vibrant and cosmopolitan area of the city. Students will love our new location in an iconic landmark building. Join us at our new location from 3 October, 2022. Currently EC London is moments away from the fashionable King's Cross district and has unbeatable access to all areas of the city. Experience first-class facilities, bright classrooms and a fantastic atmosphere at this beautiful, modern school.

## **LOCATION**

- Located in the heart of London
- Within easy reach of Oxford Street and all major tourist attractions
- Great starting point for sightseeing and shopping
- Underground and train stations outside school